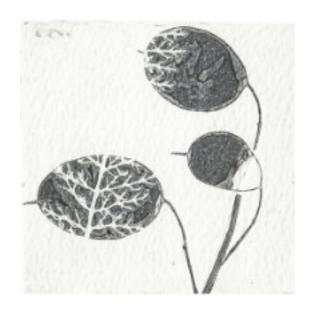

'Feather and Fennel' by Wendy Tate

Mono-Print 6in x 6in £35

'Ghosted Botanicals' by Wendy Tate

Mono-Print 8in x 8in £40

**'Honesty in Green and Black'** by Wendy Tate

Mono-Print 4in x 4in **SOLD** 

'Honesty in Green' by Wendy Tate

Mono-Print 4in x 4in £25

'Impact' by Wendy Tate

Mono-Print 4in x 4in £25

**'Luminance'** by Wendy Tate

Mono-Print 4in x 4in **SOLD** 

'Ode to Feather (Black)' by Wendy Tate

Mono-Print 6in x 6in £35

'Passing Honesty' by Wendy Tate