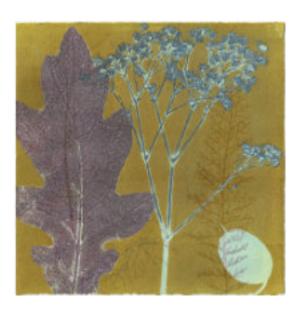

'Feather and Fennel' by Wendy Tate

Mono-Print 6in x 6in £35

'Ghosted Botanicals' by Wendy Tate

Mono-Print 8in x 8in £40

**'Honesty in Green and Black'** by Wendy Tate

Mono-Print 4in x 4in **SOLD** 

'Honesty in Green' by Wendy Tate