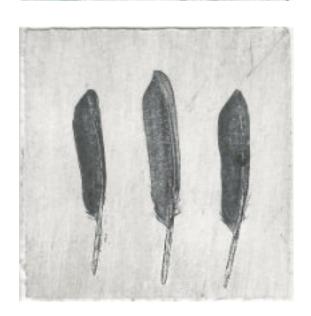

Mono-Print 4in x 4in £25

'Rich Botanicals' by Wendy Tate

Mono-Print 8in x 8in £40

**'Shimmering Fern'** by Wendy Tate

Mono-Print 6in x 6in £35

'Three Feathers' by Wendy Tate

Mono-Print 4in x 4in £25

**'Transient'** by Wendy Tate