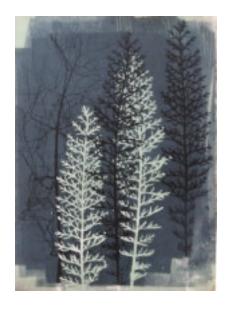

'Feather and Fennel' by Wendy Tate

Mono-Print 6in x 6in £35

'Ghosted Botanicals' by Wendy Tate

Mono-Print 8in x 8in £40

**'Honesty in Green and Black'** by Wendy Tate

Mono-Print 4in x 4in **SOLD** 

'Honesty in Green' by Wendy Tate