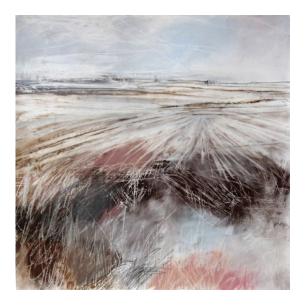

### 'Meander' by Janine Baldwin

Pastel, charcoal and graphite on paper 52cm x 52cm £650

'Pastoral II' by Janine Baldwin

Acrylic, pastel, charcoal and graphite collage 27cm x 29cm £375