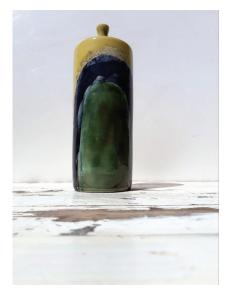

Stoneware with slips £69

**'Landlines' Vase/Bottle** by Michelle Freemantle

Stoneware with slips £55

**'On the Western Edge'** by Michelle Freemantle

Stoneware with slips £240

'Blue Dots' by Ilona Sulikova
25cm x 29cm
£410