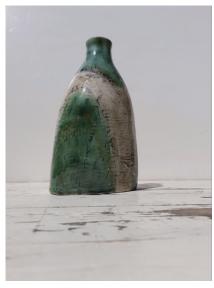

Stoneware with slips £69

**'Landlines' Vase/Bottle** by Michelle Freemantle

Stoneware with slips £55

**'On the Western Edge'** by Michelle Freemantle

Stoneware with slips £240

'Blue Dots' by Ilona Sulikova
25cm x 29cm
£410