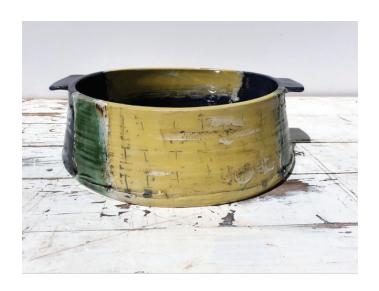

Stoneware with slips £69

**'Landlines' Vase/Bottle** by Michelle Freemantle

Stoneware with slips £55

**'On the Western Edge'** by Michelle Freemantle

Stoneware with slips £240

'Blue Dots' by Ilona Sulikova
25cm x 29cm
£410