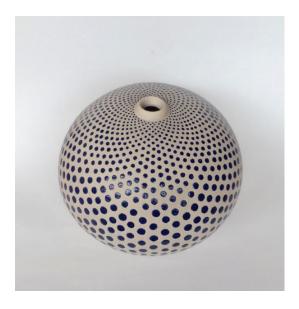

Stoneware with slips £69

**'Landlines' Vase/Bottle** by Michelle Freemantle

Stoneware with slips £55

**'On the Western Edge'** by Michelle Freemantle

Stoneware with slips £240

'Blue Dots' by Ilona Sulikova
25cm x 29cm
£410