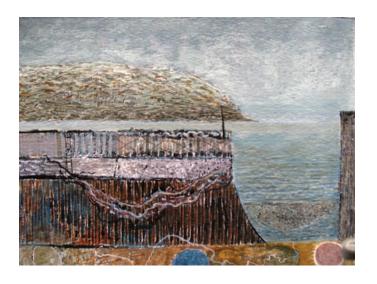

**'Sea Defence'** by Rob Moore
Mixed media
£525

'Shadowed Lands' by Wendy Tate
Oil pastel
£200

'Tidal Scour' by Rob Moore
Mixed media with Indian ink
51cm x 66cm
£425

'Time and Tide' by Rob Moore
Mixed Media on 640 gms paper
63cm x 83cm
£525