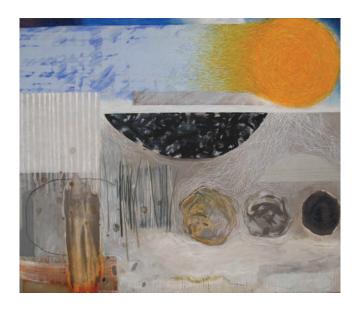

**'Sea Defence'** by Rob Moore
Mixed media
£525

'Shadowed Lands' by Wendy Tate
Oil pastel
£200

'Tidal Scour' by Rob Moore
Mixed media with Indian ink
51cm x 66cm
£425

'Time and Tide' by Rob Moore
Mixed Media on 640 gms paper
63cm x 83cm
£525