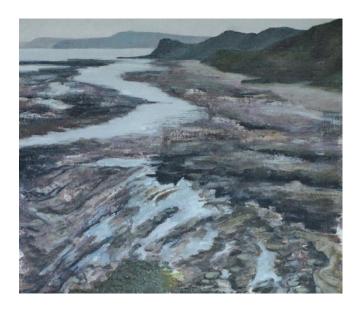

## Fragile Enchantments

Rob Moore and Wendy Tate

**Gallery Forty-Nine, Bridlington** 

'Advancing' by Rob Moore
Oil on canvas

98cm x 113cm £750

'Barrow' by Rob Moore

Aquatint etching £85

'Cornelian Bay' by Wendy Tate