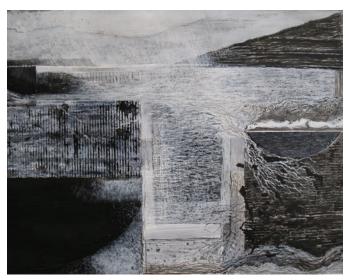

**'Sea Defence'** by Rob Moore
Mixed media
£525

'Shadowed Lands' by Wendy Tate
Oil pastel
£200

'Tidal Scour' by Rob Moore
Mixed media with Indian ink
51cm x 66cm
£425

'Time and Tide' by Rob Moore
Mixed Media on 640 gms paper
63cm x 83cm
£525