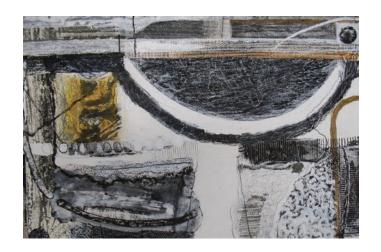

**'Sea Defence'** by Rob Moore
Mixed media
£525

'Shadowed Lands' by Wendy Tate
Oil pastel
£200

'Tidal Scour' by Rob Moore
Mixed media with Indian ink
51cm x 66cm
£425

'Time and Tide' by Rob Moore
Mixed Media on 640 gms paper
63cm x 83cm
£525

**'Torrent'** by Wendy Tate

Carborundum and a la poupée print
£90

'Up the Creek' by Rob Moore
Oil on canvas
52cm x 56cm
£495

'Whispered Reflections' by Wendy Tate

Acrylic £1200