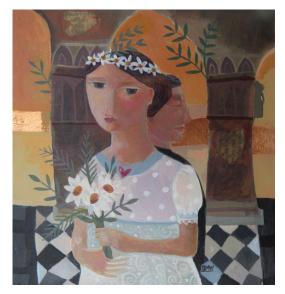

## **EXHIBITION CATALOGUE**

# **Dreaming In Colour** Original paintings by Sharon Winter.

All artworks in this exhibition are expertly framed. The dimensions listed refer to the size of the artwork before framing.

# GALLERY FORTY-NINE, BRIDLINGTON





Mixed Media 40cm x 80cm £450



#### 'Blue Moon' by Sharon Winter

Mixed Media 47cm x 51cm £320

#### 'Boy and Owl' by Sharon Winter

Mixed Media 20cm x 21cm **SOLD** 





Mixed Media 19cm x 24cm £160



#### 'Deer Path' by Sharon Winter

Mixed Media 20cm x 25cm **SOLD** 



'Firebird' by Sharon Winter

Mixed Media 19cm x 22cm £150



#### 'Harbour Boy' by Sharon Winter

Mixed Media 33cm x 33cm SOLD





### 'Jane and Rochester' by Sharon Winter

Mixed Media 17cm x 18cm £140

#### 'Mediterranean Fruit' by Sharon Winter

Mixed Media 45cm x 53cm £375



#### 'Moroccan Dream' by Sharon Winter

Mixed Media 16cm x 22cm £140



#### 'Queen Bess' by Sharon Winter

Mixed Media 17cm x 17cm £140

#### 'Reading the Past' by Sharon Winter

Mixed Media 36cm x 62cm £375







#### 'Royal Oak' by Sharon Winter

Mixed Media 15cm x 31cm **SOLD** 

### 'Scottish Queen' by Sharon Winter

Mixed Media 13cm x 21cm £140

'Shanty' by Sharon Winter

Mixed Media 12cm x 16cm SOLD







**'The Scent of Bluebells'** by Sharon Winter

Mixed Media 16cm x 24cm **SOLD** 

#### 'Snowflake' by Sharon Winter

Mixed Media 15cm x 24cm **SOLD** 

#### 'Summer Garden' by Sharon Winter

Mixed Media 12cm x 16cm SOLD



## 'S