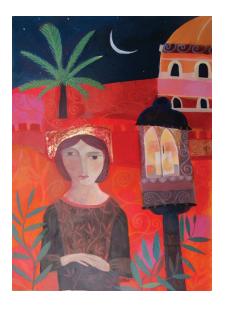

ON CATALOGUE**

# **Dreaming In Colour** Original paintings by Sharon Winter.

All artworks in this exhibition are expertly framed. The dimensions listed refer to the size of the artwork before framing.

# GALLERY FORTY-NINE, BRIDLINGTON





Mixed Media 40cm x 80cm £450



#### 'Blue Moon' by Sharon Winter

Mixed Media 47cm x 51cm £320

#### 'Boy and Owl' by Sharon Winter

Mixed Media 20cm x 21cm **SOLD** 





Mixed Media 19cm x 24cm £160



#### 'Deer Path' by Sharon Winter

Mixed Media 20cm x 25cm **SOLD** 



'Firebird' by Sharon Winter

Mixed Media 19cm x 22cm £150



#### 'Harbour Boy' by Sharon Winter

Mixed Media 33cm x 33cm SOLD





### 'Jane and Rochester' by Sharon Winter

Mixed Media 17cm x 18cm £140

#### 'Mediterranean Fruit' by Sharon Winter

Mixed Media 45cm x 53cm £375



#### 'Moroccan Dream' by Sharon Winter

Mixed Media 16cm x 22cm £140



#### 'Queen Bess' by Sharon Winter

Mixed Media 17cm x 17cm £140

#### 'Reading the Past' by Sharon Winter

Mixed Media 36cm x 62cm £375







#### 'Royal Oak' by Sharon Winter

Mixed Media 15cm x 31cm **SOLD** 

### 'Scottish Queen' by Sharon Winter

Mixed Media 13cm x 21cm £140

'Shanty' by Sharon Winter

Mixed Media 12cm x 16cm SOLD







**'The Scent of Bluebells'** by Sharon Winter

Mixed Media 16cm x 24cm **SOLD** 

#### 'Snowflake' by Sharon Winter

Mixed Media 15cm x 24cm **SOLD** 

#### 'Summer Garden' by Sharon Winter

Mixed Media 12cm x 16cm SOLD



## 'Summer Night' by Sharon Winter

Mixed Media 15cm x 26cm £150





#### 'Whitby Wife' by Sharon Winter

Mixed Media 33cm x 47cm **SOLD** 

'Wish Tree' by