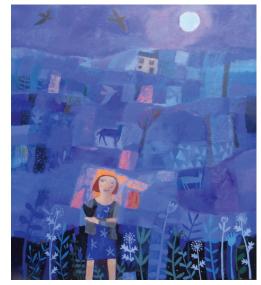

#### 'Boy and Owl' by Sharon Winter

Mixed Media 20cm x 21cm **SOLD** 

Mixed Media 19cm x 24cm £160