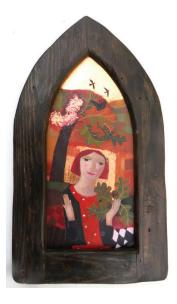

Y FORTY-NINE, BRIDLINGTON





Mixed Media 40cm x 80cm £450



#### 'Blue Moon' by Sharon Winter

Mixed Media 47cm x 51cm £320

#### 'Boy and Owl' by Sharon Winter

Mixed Media 20cm x 21cm **SOLD** 





Mixed Media 19cm x 24cm £160



#### 'Deer Path' by Sharon Winter

Mixed Media 20cm x 25cm **SOLD** 



'Firebird' by Sharon Winter

Mixed Media 19cm x 22cm £150



#### 'Harbour Boy' by Sharon Winter

Mixed Media 33cm x 33cm SOLD





### 'Jane and Rochester' by Sharon Winter

Mixed Media 17cm x 18cm £140

#### 'Mediterranean Fruit' by Sharon Winter

Mixed Media 45cm x 53cm £375



#### 'Moroccan Dream' by Sharon Winter

Mixed Media 16cm x 22cm £140



#### 'Queen Bess' by Sharon Winter

Mixed Media 17cm x 17cm £140

#### 'Reading the Past' by Sharon Winter

Mixed Media 36cm x 62cm £375







#### 'Royal Oak' by Sharon Winter

Mixed Media 15cm x 31cm **SOLD** 

### 'Scottish Queen' by Sharon Winter

Mixed Media 13cm x 21cm £140

'Shanty' by Sharon Winter

Mixed Media 12cm x 16cm SOLD







**'The Scent of Bluebells'** by Sharon Winter

Mixed Media 16cm x 24cm **SOLD** 

#### 'Snowflake' by Sharon Winter

Mixed Media 15cm x 24cm **SOLD** 

#### 'Summer Garden' by Sharon Winter

Mixed Media 12cm x 16cm SOLD



## 'Summer Night' by Sharon Winter

Mixed Media 15cm x 26cm £150





#### 'Whitby Wife' by Sharon Winter

Mixed Media 33cm x 47cm **SOLD** 

'Wish Tree' by Sharon Winter

Mixed Media 61cm x 63cm £495