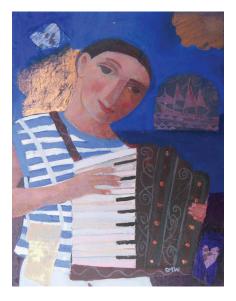

RTY-NINE, BRIDLINGTON





Mixed Media 40cm x 80cm £450



#### 'Blue Moon' by Sharon Winter

Mixed Media 47cm x 51cm £320

#### 'Boy and Owl' by Sharon Winter

Mixed Media 20cm x 21cm **SOLD** 





Mixed Media 19cm x 24cm £160



#### 'Deer Path' by Sharon Winter

Mixed Media 20cm x 25cm **SOLD** 



'Firebird' by Sharon Winter

Mixed Media 19cm x 22cm £150



#### 'Harbour Boy' by Sharon Winter

Mixed Media 33cm x 33cm SOLD





### 'Jane and Rochester' by Sharon Winter

Mixed Media 17cm x 18cm £140

#### 'Mediterranean Fruit' by Sharon Winter

Mixed Media 45cm x 53cm £375



#### 'Moroccan Dream' by Sharon Winter

Mixed Media 16cm x 22cm £140



#### 'Queen Bess' by Sharon Winter

Mixed Media 17cm x 17cm £140

#### 'Reading the Past' by Sharon Winter

Mixed Media 36cm x 62cm £375







#### 'Royal Oak' by Sharon Winter

Mixed Media 15cm x 31cm **SOLD** 

### 'Scottish Queen' by Sharon Winter

Mixed Media 13cm x 21cm £140

'Shanty' by Sharon Winter

Mixed Media 12cm x 16cm SOLD







**'The Scent of Bluebells'** by Sharon Winter

Mixed Media 16cm x 24cm **SOLD** 

#### 'Snowflake' by Sharon Winter

Mixed Media 15cm x 24cm **SOLD** 

#### 'Summer Garden' by Sharon Winter

Mixed Media 12cm x 16cm SOLD



## 'Summer Night' by Sharon Winter

Mixed Media 15cm x 26cm £150





#### 'Whitby Wife' by Sharon Winter

Mixed Media 33cm x 47cm **SOLD** 

'Wish Tree' by Sharon Winter

Mixed Media 61cm x 63cm £495