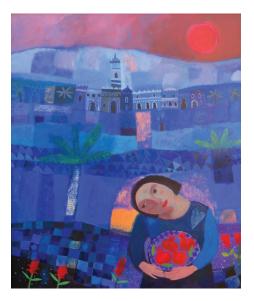

## **EXHIBITION CATALOGUE**

# **Dreaming In Colour** Original paintings by Sharon Winter.

All artworks in this exhibition are expertly framed. The dimensions listed refer to the size of the artwork before framing.

# GALLERY FORTY-NINE, BRIDLINGTON





Mixed Media 40cm x 80cm £450



#### 'Blue Moon' by Sharon Winter

Mixed Media 47cm x 51cm £320

#### 'Boy and Owl' by Sharon Winter

Mixed Media 20cm x 21cm **SOLD** 





Mixed Media 19cm x 24cm £160



#### 'Deer Path' by Sharon Winter

Mixed Media 20cm x 25cm **SOLD** 



'Firebird' by Sharon Winter

Mixed Media 19cm x 22cm £150



#### 'Harbour Boy' by Sharon Winter

Mixed Media 33cm x 33cm SOLD





### 'Jane and Rochester' by Sharon Winter

Mixed Media 17cm x 18cm £140

#### 'Mediterranean Fruit' by Sharon Winter

Mixed Media 45cm x 53cm £375



#### 'Moroccan Dream' by Sharon Winter

Mixed Media 16cm x 22cm £140



#### 'Queen Bess' by Sharon Winter

Mixed Media 17cm x 17cm £140

#### 'Reading the Past' by Sharon Winter

Mixed Media 36cm x 62cm £375







#### 'Royal Oak' by Sharon Winter

Mixed Media 15cm x 31cm **SOLD** 

### 'Scottish Queen' by Sharon Winter

Mixed Media 13cm x 21cm £140

'Shanty' by Sharon Winter

Mixed Media 12cm x 16cm SOLD







**'The Scent of Bluebells'** by Sharon Winter

Mixed Media 16cm x 24cm **SOLD** 

#### 'Snowflake' by Sharon Winter

Mixed Media 15cm x 24cm **SOLD** 

#### 'Summer Garden' by Sharon Winter

Mixed Media 12cm x 16cm SOLD



## 'Sum