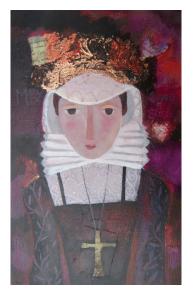

FORTY-NINE, BRIDLINGTON





Mixed Media 40cm x 80cm £450



#### 'Blue Moon' by Sharon Winter

Mixed Media 47cm x 51cm £320

#### 'Boy and Owl' by Sharon Winter

Mixed Media 20cm x 21cm **SOLD** 





Mixed Media 19cm x 24cm £160



#### 'Deer Path' by Sharon Winter

Mixed Media 20cm x 25cm **SOLD** 



'Firebird' by Sharon Winter

Mixed Media 19cm x 22cm £150



#### 'Harbour Boy' by Sharon Winter

Mixed Media 33cm x 33cm SOLD





### 'Jane and Rochester' by Sharon Winter

Mixed Media 17cm x 18cm £140

#### 'Mediterranean Fruit' by Sharon Winter

Mixed Media 45cm x 53cm £375



#### 'Moroccan Dream' by Sharon Winter

Mixed Media 16cm x 22cm £140



#### 'Queen Bess' by Sharon Winter

Mixed Media 17cm x 17cm £140

#### 'Reading the Past' by Sharon Winter

Mixed Media 36cm x 62cm £375







#### 'Royal Oak' by Sharon Winter

Mixed Media 15cm x 31cm **SOLD** 

### 'Scottish Queen' by Sharon Winter

Mixed Media 13cm x 21cm £140

'Shanty' by Sharon Winter

Mixed Media 12cm x 16cm SOLD







**'The Scent of Bluebells'** by Sharon Winter

Mixed Media 16cm x 24cm **SOLD** 

#### 'Snowflake' by Sharon Winter

Mixed Media 15cm x 24cm **SOLD** 

#### 'Summer Garden' by Sharon Winter

Mixed Media 12cm x 16cm SOLD



## 'Summer Night' by Sharon Winter

Mixed Media 15cm x 26cm £150





#### 'Whitby Wife' by Sharon Winter

Mixed Media 33cm x 47cm **SOLD** 

'Wish Tree' by Sharon Winter

Mixed Media 61cm x 63cm £495