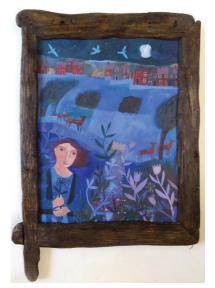

#### 'Deer Path' by Sharon Winter

Mixed Media 20cm x 25cm **SOLD** 

'Firebird' by Sharon Winter

Mixed Media 19cm x 22cm £150