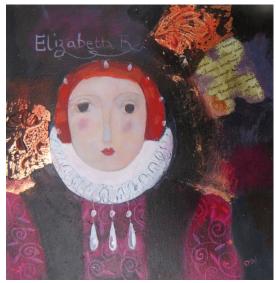

nter.

All artworks in this exhibition are expertly framed. The dimensions listed refer to the size of the artwork before framing.

# GALLERY FORTY-NINE, BRIDLINGTON





Mixed Media 40cm x 80cm £450



#### 'Blue Moon' by Sharon Winter

Mixed Media 47cm x 51cm £320

#### 'Boy and Owl' by Sharon Winter

Mixed Media 20cm x 21cm **SOLD** 





Mixed Media 19cm x 24cm £160



#### 'Deer Path' by Sharon Winter

Mixed Media 20cm x 25cm **SOLD** 



'Firebird' by Sharon Winter

Mixed Media 19cm x 22cm £150



#### 'Harbour Boy' by Sharon Winter

Mixed Media 33cm x 33cm SOLD





### 'Jane and Rochester' by Sharon Winter

Mixed Media 17cm x 18cm £140

#### 'Mediterranean Fruit' by Sharon Winter

Mixed Media 45cm x 53cm £375



#### 'Moroccan Dream' by Sharon Winter

Mixed Media 16cm x 22cm £140



#### 'Queen Bess' by Sharon Winter

Mixed Media 17cm x 17cm £140

#### 'Reading the Past' by Sharon Winter

Mixed Media 36cm x 62cm £375







#### 'Royal Oak' by Sharon Winter

Mixed Media 15cm x 31cm **SOLD** 

### 'Scottish Queen' by Sharon Winter

Mixed Media 13cm x 21cm £140

'Shanty' by Sharon Winter

Mixed Media 12cm x 16cm SOLD







**'The Scent of Bluebells'** by Sharon Winter

Mixed Media 16cm x 24cm **SOLD** 

#### 'Snowflake' by Sharon Winter

Mixed Media 15cm x 24cm **SOLD** 

#### 'Summer Garden' by Sharon Winter

Mixed Media 12cm x 16cm SOLD



## 'Summer Night' by Sharon Winter

Mixed Media 15cm x 26cm £150





#### 'Whitby Wife' by Sharon Winter

Mixed Media 33cm x 47cm **SOLD** 

'Wish Tree' by Sharon Winter

Mixed Media 61cm x 63cm £495