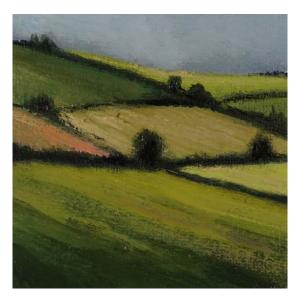

#### 'Hill on the Border, Purple Clouds (Pen-y-Ghent)' by Annie Bousfield

Acrylic on Canvas 35cm x 35cm £200