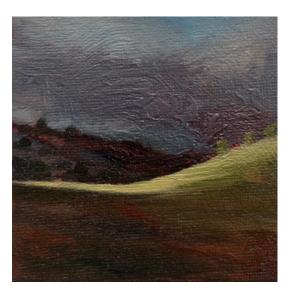

#### 'Hill on the Border, Purple Clouds (Pen-y-Ghent)' by Annie Bousfield

Acrylic on Canvas 35cm x 35cm £200