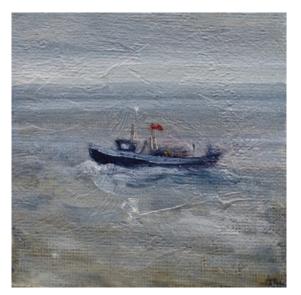

#### 'Steaming In' by Andrew Cheetham

Oil on Board 8.5cm x 8.5cm £85

#### 'Steaming Out' by Andrew Cheetham

Oil on Board 8.5cm x 8.5cm £85