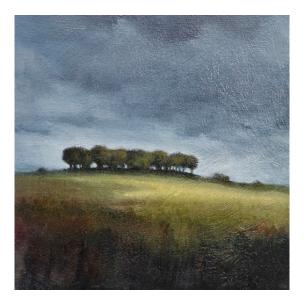

### **'Three Little Trees, near Sutton Bank'** by Annie Bousfield

Acrylic on Canvas 35cm x 35cm £210

**'Walking through the Rapeseed'** by Annie Bousfield

Acrylic on Canvas 20cm x 20cm £95