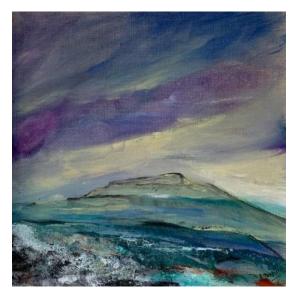

#### 'Hill on the Border, Purple Clouds (Pen-y-Ghent)' by Annie Bousfield

Acrylic on Canvas 35cm x 35cm £200