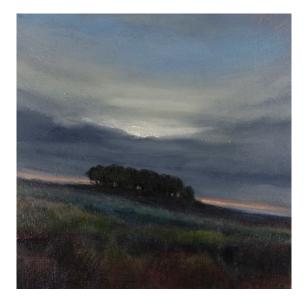

### **'Three Little Trees, near Sutton Bank'** by Annie Bousfield

Acrylic on Canvas 35cm x 35cm £210

**'Walking through the Rapeseed'** by Annie Bousfield

Acrylic on Canvas 20cm x 20cm £95