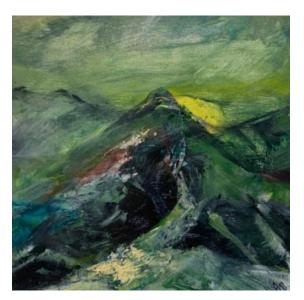

#### 'Hill on the Border, Purple Clouds (Pen-y-Ghent)' by Annie Bousfield

Acrylic on Canvas 35cm x 35cm £200