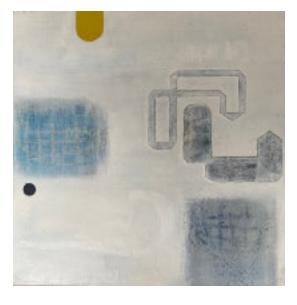

500mm x 500mm £450

'Elevation I' by Lesley Smithers

Oil 373mm x 373mm £450

'Elevation II' by Lesley Smithers

Oil 373mm x 373mm £450

'Enigma' by Lesley Smithers

Oil and Collage 643mm x 643mm £600

**'Imagination in Colour'** by Lesley Smithers

Oil 1023mm x 406mm £600

'Metropolis' by Lesley Smithers

Oil 500mm x 500mm £400

'Mirage' by Lesley Smithers

Oil 642mm x 636mm £600

'Semaphore I' by Lesley Smithers

Oil 373mm x 373mm £400

'Semaphore II' by Lesley Smithers