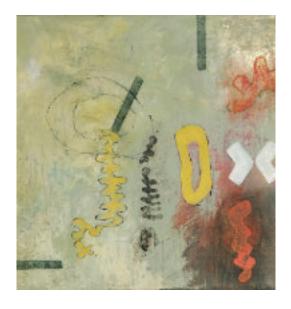

Oil 460mm x 360mm £360

'Rhapsody' by Sandra Cowper

Oil 1020mm x 820mm £775

'Sonata' by Sandra Cowper

Oil 1020 x 820mm £775

'Alongside' by Catherine Morris

Oil 340mm x 440mm £375

'Conundrum' by Catherine Morris

Oil 340mm x 440mm £375

'Flow' by Catherine Morris

Oil 340mm x 440mm £375

'Imbroglio' by Catherine Morris

Oil 1150mm x 610 mm £895

'Strata' by Catherine Morris

Oil 340mm x 440mm £375

**'Abstracting the Landscape - Border'** by Ann Raby